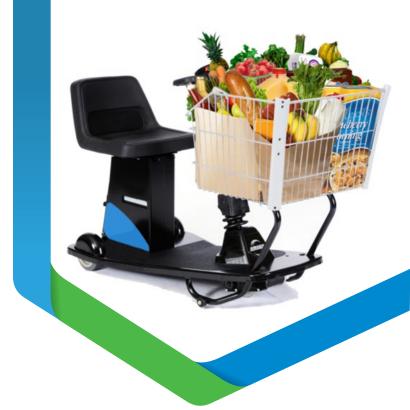

#### Features

- ► 500 lb (227 kg) rider capacity, 150 lb (68 kg) basket capacity
- ► Maintenance-free front drive
- ► 24-volt battery system
- ► Extended run time to last all day
- ► Automatic parking brake
- ► Heavy duty AC cord
- Smart diagnostics provide quick troubleshooting
- ► Durable commercial grade seat
- ► Solid steel platform
- ► Hall effect throttle doubles lifespan over potentiometer
- ► Lightweight lithium-ion battery option

### Specifications:

- Weight capacity: 227 kg user, 68 kg basket
- · Load tested for up to 544 kg
- · Reverse alert horn
- · External AC cord
- · 20 hours continuous run time
- · Steel platform designed for heavy duty use