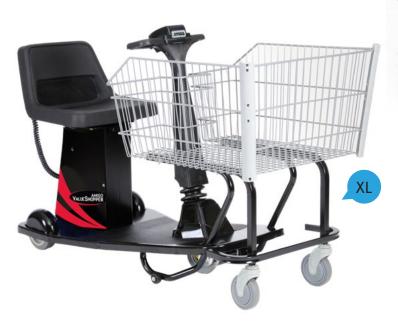

#### Basket Options

Standard: 69 kg

XL: 113 kg

Mid-size: 34 kg

- ▶ One size fits all 204 kg (450 lb) capacity
- Automatic safety brake
- ► Theft-resistant
- Easy access in and out of chair