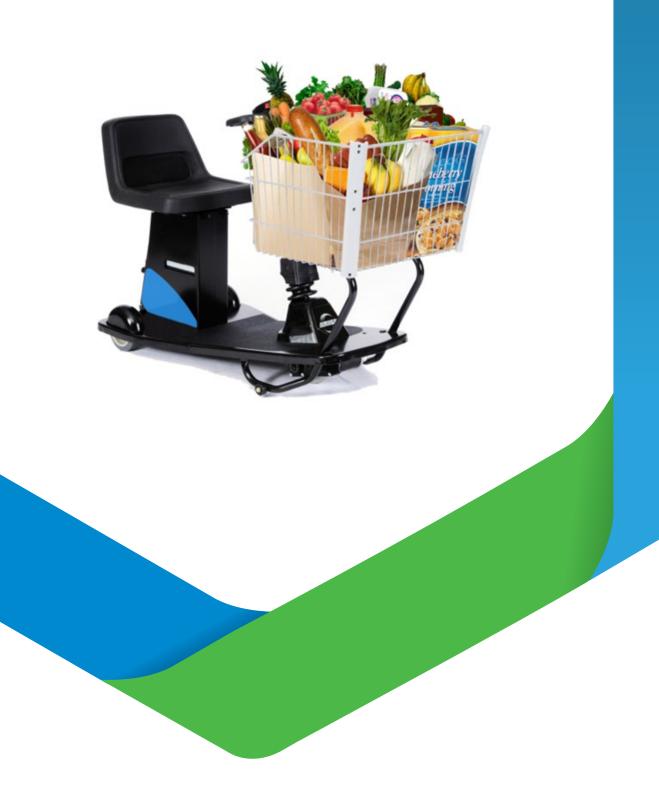

## Shopper Scooter

Lowest cost of ownership through innovative design

The Amigo ValueShopper is our most popular motorized shopping cart for grocery use. Designed for ease of service, the ValueShopper provides consistent performance and reliability, reducing repair costs and down time.

#### Features

- ► 500 lb (227 kg) rider capacity, 150 lb (68 kg) basket capacity
- ► Maintenance-free front drive
- ► 24-volt battery system
- ► Extended run time to last all day
- ► Automatic parking brake
- ► Heavy duty AC cord
- Smart diagnostics provide quick troubleshooting
- ► Durable commercial grade seat
- ► Solid steel platform
- ► Hall effect throttle doubles lifespan over potentiometer
- ► Lightweight lithium-ion battery option